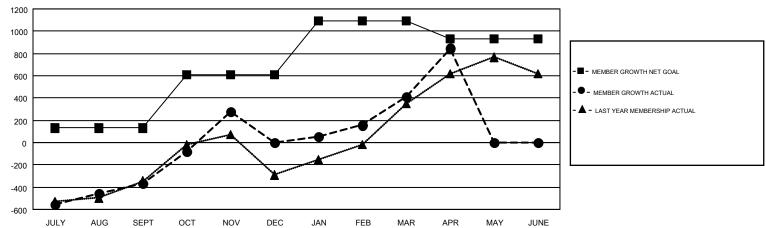

## GMT: VASUDEV VALAWALKAR

GMT CA 6

| Clubs                 |               |           |               | Members               |                           |                         |                                                    |  |
|-----------------------|---------------|-----------|---------------|-----------------------|---------------------------|-------------------------|----------------------------------------------------|--|
| RESULTS FOR 2017-2018 |               |           |               | RESULTS FOR 2017-2018 |                           |                         |                                                    |  |
| QUARTER               | NEW CLUB GOAL | NEW CLUBS | DROPPED CLUBS | QUARTER               | MEMBER GROWTH NET<br>GOAL | MEMBER GROWTH<br>ACTUAL | DROPPED<br>MEMBERS ACTUAL<br>(including transfers) |  |
| JULY/AUG/SEPT         | 27            | 3         | 1             | JULY/AUG/SEPT         | 130                       | 468                     | 774                                                |  |
| OCT/NOV/DEC           | 20            | 24        | 18            | OCT/NOV/DEC           | 480                       | 1,109                   | 729                                                |  |
| JAN/FEB/MAR           | 16            | 10        | 5             | JAN/FEB/MAR           | 480                       | 838                     | 249                                                |  |
| APR/MAY/JUNE          | 6             | 7         | 0             | APR/MAY/JUNE          | -155                      | 532                     | 32                                                 |  |

## GOALS AND ACTUAL MEMBERS CUMULATIVE

| DROPPED CLUBS: 24  DROPPED MEMBERS |       | 392 CLUBS OF 573 ADDED 1 OR MORE<br>NEW MEMBERS | GENDER DISTRI<br>MALE<br>FEMALE | BUTION<br>12,167 (77.91%)<br>3,450 (22.09%) |       |
|------------------------------------|-------|-------------------------------------------------|---------------------------------|---------------------------------------------|-------|
| DECEASED                           | 51    | CLICK HERE FOR CUMULATIVE                       | TOTAL FAMILY UNIT MEMBERS       |                                             | 4,689 |
| CLUB CANCELLED                     | 462   | MEMBERSHIP DATA                                 |                                 |                                             | 0.500 |
| OTHER 1,271                        |       |                                                 | FAMILY MEMBERS PAYING HALF DUES |                                             | 2,529 |
| TOTAL                              | 1,784 |                                                 | DUES                            |                                             |       |