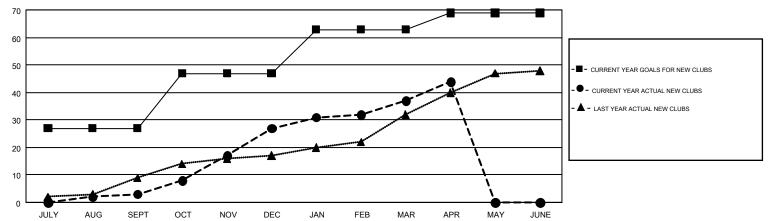

## GMT: VASUDEV VALAWALKAR

GMT CA 6

| Clubs                 |               |           |               | Members               |                           |                         |                                                    |  |
|-----------------------|---------------|-----------|---------------|-----------------------|---------------------------|-------------------------|----------------------------------------------------|--|
| RESULTS FOR 2017-2018 |               |           |               | RESULTS FOR 2017-2018 |                           |                         |                                                    |  |
| QUARTER               | NEW CLUB GOAL | NEW CLUBS | DROPPED CLUBS | QUARTER               | MEMBER GROWTH NET<br>GOAL | MEMBER GROWTH<br>ACTUAL | DROPPED<br>MEMBERS ACTUAL<br>(including transfers) |  |
| JULY/AUG/SEPT         | 27            | 3         | 1             | JULY/AUG/SEPT         | 130                       | 468                     | 774                                                |  |
| OCT/NOV/DEC           | 20            | 24        | 18            | OCT/NOV/DEC           | 480                       | 1,109                   | 729                                                |  |
| JAN/FEB/MAR           | 16            | 10        | 5             | JAN/FEB/MAR           | 480                       | 838                     | 249                                                |  |
| APR/MAY/JUNE          | 6             | 7         | 0             | APR/MAY/JUNE          | -155                      | 532                     | 32                                                 |  |

## GOALS AND ACTUAL NEW CLUBS CUMULATIVE